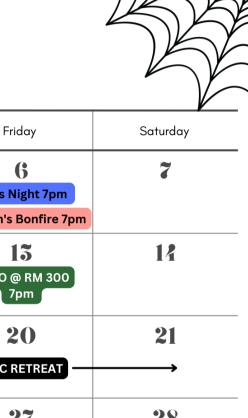

## (Ctobel 2025)

Tuesday

Monday

Sunday

| 1                                          | 2                         | 3                                       | Worship Night 7pm                      | Bible Talk       | Guys Night 7pm Women's Bonfire 7pm | 7      |
|--------------------------------------------|---------------------------|-----------------------------------------|----------------------------------------|------------------|------------------------------------|--------|
| 8                                          | 9                         | 10                                      | Campus Hospitality<br>Midweek @ RM 300 | 12<br>Bible Talk | 15<br>DEVO @ RM 300<br>7pm         | 14     |
| 15                                         | 16 Fall break             | 1 <b>7</b> →                            | 18 Small Group Midweek                 | Bible Talk       | 20 MAC RETREAT                     | 21<br> |
| 22  Basketball after church                | 25                        | 21                                      | 25                                     | 26<br>Bible Talk | 27<br>DEVO @ RM 300<br>7pm         | 28     |
| Fall Festival  @ Montibeller Park  10:30am | Scary Movie Night 7pm 800 | Ultimate in Costumes Mitchell Field 7PM |                                        |                  |                                    |        |